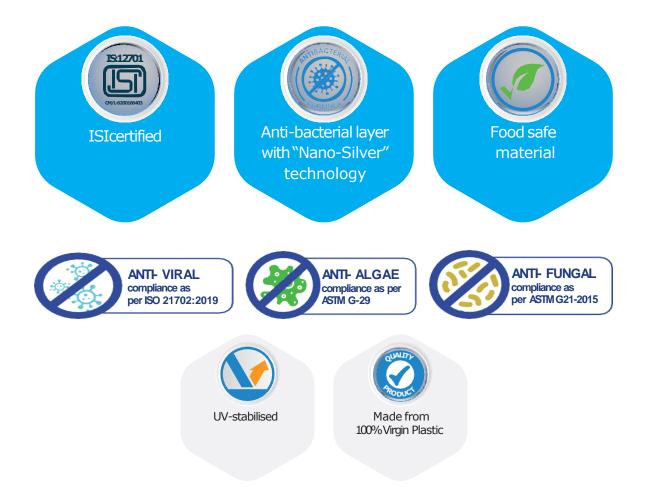

## What makes RotoPlus SurakshaPlus the healthiest choice for your water storage tank?

Discover purity and strength with ROTOPLUS SURAKSHAPLUS. Our advanced water storage solution utilizes Nano Silver technology for antibacterial, antiviral, and anti-fungal protection, meeting international standards. Engineered with extra ribs and Finite Element Analysis software, these tanks are built for durability and safety. Trust ROTOPLUS SURAKSHA PLUS for superior quality, health, and peace of mind.

UV-stabilized construction and rotational moulded polyethylene technology, these tanks guarantee reliability and flexibility. Our 4-layer water tank is ISI certified, ensuring compliance with government regulations and industry standards. ROTOPLUS SURAKSHA-SHEEN ISI 4 layer tank offers a robust solution for your water storage needs.