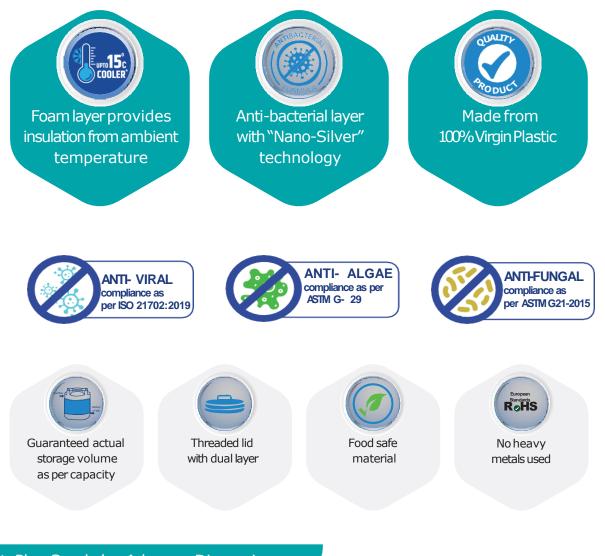

## What makes RotoPlus SurakshaPlus the healthiest choice for your water storage tank?

Discover purity and strength with ROTOPLUS SURAKSHAPLUS. Our advanced water storage solution utilizes Nano Silver technology for antibacterial, antiviral, and anti-fungal protection, meeting international standards. Engineered with extra ribs and Finite Element Analysis software, these tanks are built for durability and safety. Trust ROTOPLUS SURAKSHA PLUS for superior quality, health, and peace of mind.