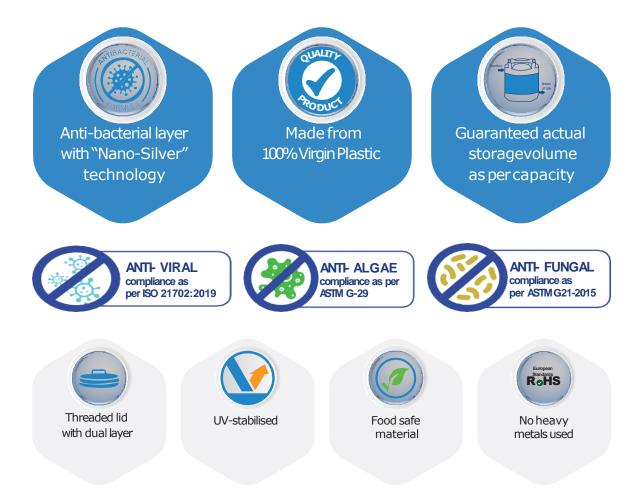

## What makes RotoPlus SurakshaPlus the healthiest choice for your water storage tank?

Discover purity and strength with ROTOPLUS SURAKSHAPLUS. Our advanced water storage solution utilizes Nano Silver technology for antibacterial, antiviral, and anti-fungal protection, meeting international standards. Engineered with extra ribs and Finite Element Analysis software, these tanks are built for durability and safety. Trust ROTOPLUS SURAKSHA PLUS for superior quality, health, and peace of mind.